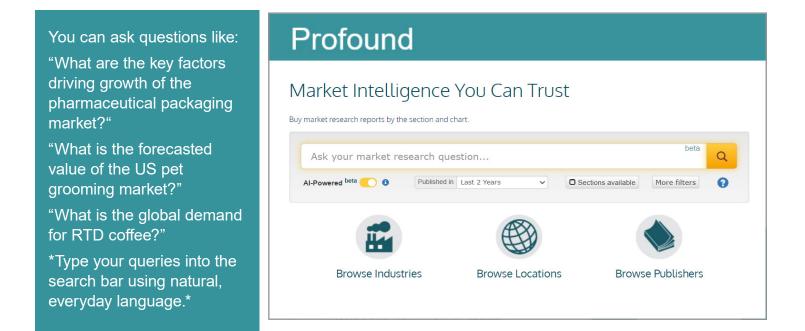

## **AI-Powered Search**

Profound AI-Powered Search delivers highly relevant results on the first attempt, saving you both time and money in the search process.

This new and enhanced search option is designed to deliver meaningful results based on the context of your search query using sophisticated AI-technology to find you the best report for your needs.

Profound AI-Powered search is intuitive and easy to use. Toggle the switch to enable.